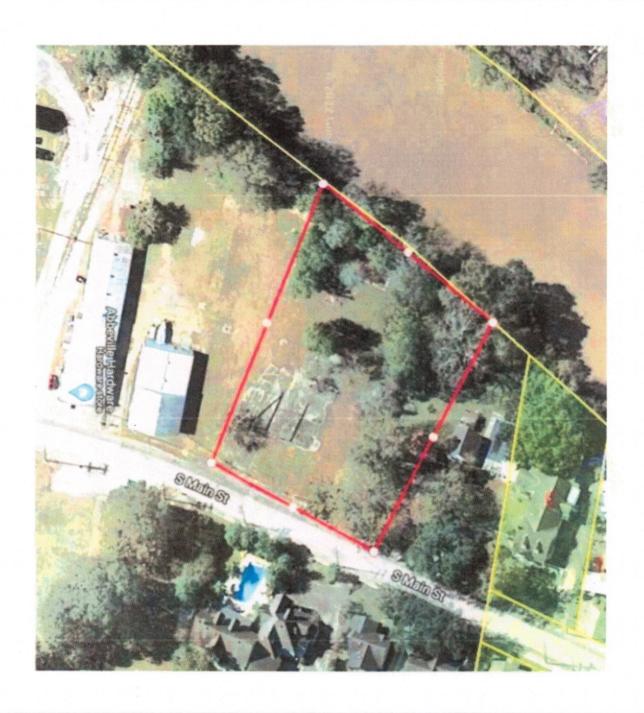

## **NEW BUSINESS**

- 1. To discuss food distribution by non-profit organizations once a week Councilman Carlton Campbell.
- 2. To discuss the rental of the Recreation Center Hall Councilwoman Terry Broussard.
- To award the contract for asbestos abatement and demolition of structure at 601 S. East Street. The City purchased the property to extend Felicity Street Electrical Substation.
- 4. To authorize the Mayor to get an appraisal of the Broussard property on South Main Street.
- 5. To ratify the purchase of two non-clog pumps for Sellers Lift Station at a cost of \$12,065.76 from MMR Constructors, Inc.
- 6. To accept the managed service proposal in the amount of \$1,650.00 per month from Comtech Systems of Louisiana.
- 7. To authorize the Mayor to award the bid for the A/C unit at the Cultural Center.
- 8. LaFitte Park update and approval of operations and hours.
- 9. To approve the special event permit application for the Vermilion Catholic Booster Club Annual Alumni Co-Ed Softball Tournament to be held August 19, 2022 through August 22, 2022 at Comeaux Park.
- To authorize the Mayor to execute a cooperative endeavor agreement with the State of Louisiana, Department of Children and Family Services for the lease of the Recreation Center at A. A. Comeaux Park for space for emergency distribution of DSNAP benefits.
- 11. To approve the quote from ITA Truck Sales and Service in the amount of \$43,221.52 for a remanufactured engine for the bucket truck in the Electrical Department.